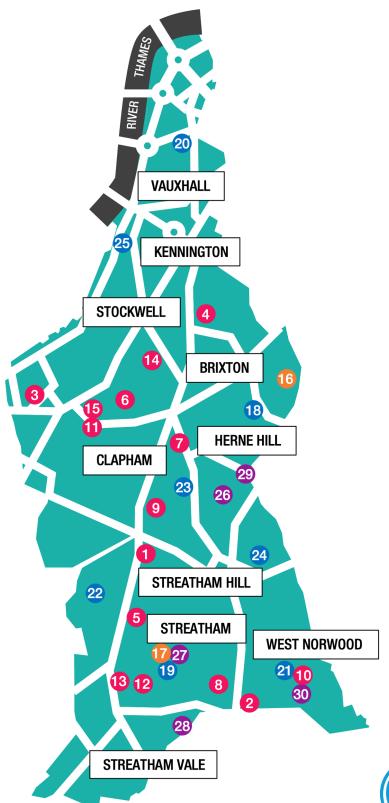

# Sustainable Drainage Programme 2022-2025

This map shows the location of 30 Sustainable Drainage System (SuDS) schemes that will be located across Lambeth's estates, highway, parks and schools as part of the £6million investment programme.

## **Estates**

- 1. Claremont East
- 2. Holderness Estate
- 3. Macaulay Estate
- 4. Roupell Park Estate (RMO)
- 5. Sackville Estate
- 6. Solon Estate
- 7. St Matthew's Estate
- 8. Portobello Estate
- 9. Myatt's Field Estate
- 10. Benton's Lane Estate
- 11. St Alphonsus Estate
- 12. St Anselms Court Estate
- 13. Stanthorpe Close Estate
- 14. Teignmouth Close Flats
- 15. William Bonney Estate

#### **Schools**

- 16. Jessop
- 17. Sunnyhill

# **Highways**

- 18. Lowden Road
- 19. Sunnyhill Road
- 20. Wincott Street
- 21. West Norwood
- 22. Effra Road
- 23. Tulse Hill
- 24. Knight's Hill
- 25. Crimsworth Road

## **Parks**

- 26. Norwood Park
- 27. Valley road playing field
- 28. Hilly four Acres
- 29. Brockwell Park
- 30. Long Meadow