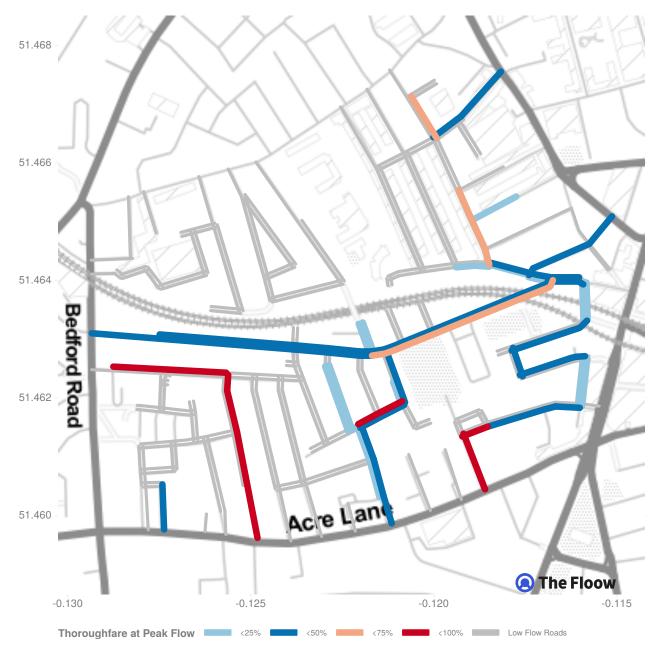

## **Ferndale Summary**

In this report, we refer to road names in terms of their approximate direction of travel. For example, Park Road (NW) indicates the north-west-bound traffic along Park Road. We also refer to 'thoroughfare', which is the percentage of all trips along each road that do not start or end inside the neighbourhood. We consider thoroughfare to be  $\mathbf{substantial}$  when it contributes more than  $\mathbf{50\%}$  of the traffic flow.

There are no busy roads in this neighbourhood..

The figures below compare the roads in Ferndale categorised by their total daily traffic volume (top) and by their peak flow (bottom).

The plot below shows the percentage of thoroughfare traffic for roads with moderate flow or more.

This table shows the properties of the peak and off-peak flows along each road. The roads in the centre that have a moderate level of traffic that is occasionally dominated by thoroughfare are highlighted in bold.