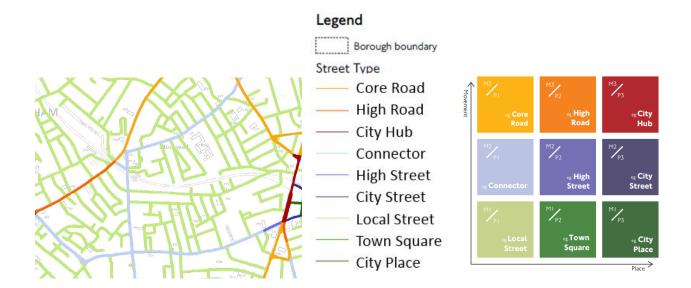

## **Local Context**

The majority of roads within this neighbourhood cell have been classified as local roads within the street types matrix. We would expect a local road to only carry locally generated traffic and not carry significant volumes of through traffic. Local roads are essential part of a walking, cycling network and excessive through traffic stops people to being able to walk and cycle with confidence and a sense of safety.

The boundary roads are classified as roads we would expect to carry strategic through traffic. While there is no definitive formula to calculate how much local traffic a neighbourhood will generate local roads which carry more than 1,500 vehicles a day are likely to be carrying a significant amount of non-locally generated traffic.

The Lambeth Healthy Route Plan analysed what's needed for walking and cycling and these conditions are described in the table below. Ideally all residential streets would meet these conditions.

| Walking and Cyc   | ling Quality Requirements                                                                                                      |                                                                                                                        |  |  |
|-------------------|--------------------------------------------------------------------------------------------------------------------------------|------------------------------------------------------------------------------------------------------------------------|--|--|
|                   | Walking Target                                                                                                                 | Cycling Target                                                                                                         |  |  |
| Vehicle Flows     | Above 200 vph priority crossings on pedestrian desire lines. Below 200vph an accessible crossing must be provided every 100m   | People cycling only mix with traffic if two-<br>way flows are fewer than 200 vehicles per<br>hour (vph) per peak hour. |  |  |
| Vehicle Speeds    | Average speed should be 20mph or below                                                                                         |                                                                                                                        |  |  |
| Lane Widths       | Width will be consistent with the recommended widths within the pedestrian comfort guidance.                                   | Segregated tracks, will be at least 1.5m for one way and 2.5m for two way.                                             |  |  |
| Turning Risk      | Physical features reinforce pedestrian priority over turning vehicles. Green pedestrian phase on all arms of signal junctions. | Dedicated time, space or physical features to reduce conflict                                                          |  |  |
| Kerbside activity | To be determined through design process and updated                                                                            | See technical note (Annex 1) for details                                                                               |  |  |
| HGVs              | To be determined through design process and updated                                                                            | HGV's are less than 5% of traffic                                                                                      |  |  |