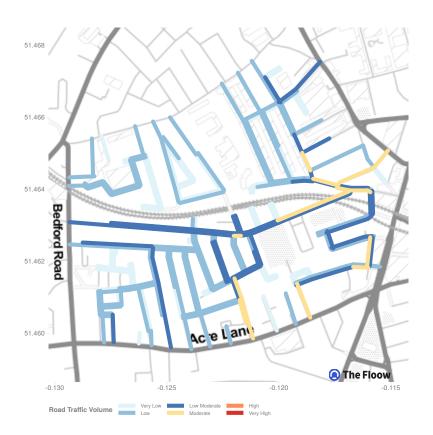

## **Ferndale Summary**

In this report, we refer to road names in terms of their approximate direction of travel. For example, Park Road (NW) indicates the north-west-bound traffic along Park Road. We also refer to 'thoroughfare', which is the percentage of all trips along each road that do not start or end inside the neighbourhood. We consider thoroughfare to be  $\mathbf{substantial}$  when it contributes more than  $\mathbf{50\%}$  of the traffic flow.

There are no busy roads in this neighbourhood..

The figures below compare the roads in Ferndale categorised by their total daily traffic volume (top) and by their peak flow (bottom).

The plot below shows the percentage of thoroughfare traffic for roads with moderate flow or more.