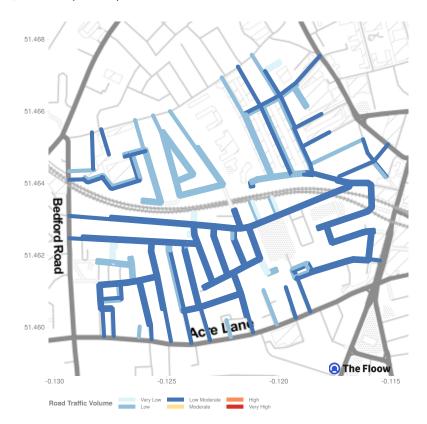

## **Ferndale Summary**

In this report, we refer to road names in terms of their approximate direction of travel. For example, Park Road (NW) indicates the north-west-bound traffic along Park Road. We also refer to 'thoroughfare', which is the percentage of all trips along each road that do not start or end inside the neighbourhood. We consider thoroughfare to be  $\mathbf{substantial}$  when it contributes more than  $\mathbf{50\%}$  of the traffic flow.

There are no busy roads in this neighbourhood..

The figures below compare the roads in Ferndale categorised by their total daily traffic volume (top) and by their peak flow (bottom).

The plot below shows the percentage of thoroughfare traffic for roads with moderate flow or more.