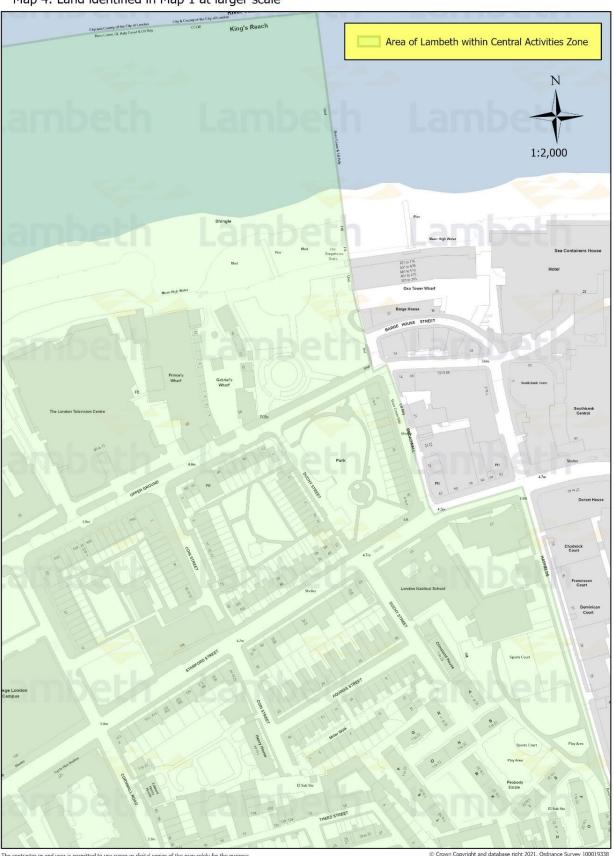

Map 1: The London Plan Central Activities Zone as it relates to Lambeth

Map 2: Land identified in Map 1 at larger scale

Map 3: Land identified in Map 1 at larger scale

Map 4: Land identified in Map 1 at larger scale