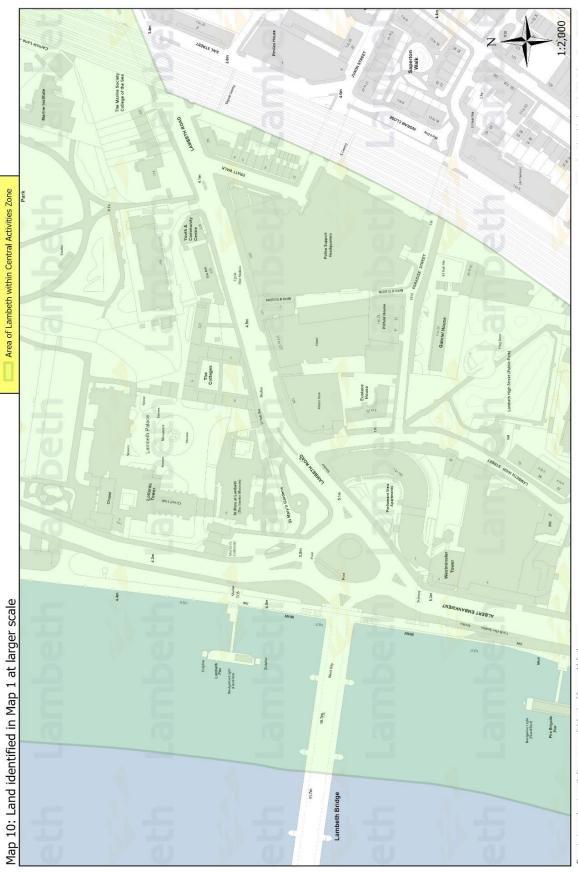

Map 1: The London Plan Central Activities Zone as it relates to Lambeth

Map 2: Land identified in Map 1 at larger scale

Map 3: Land identified in Map 1 at larger scale

Map 4: Land identified in Map 1 at larger scale