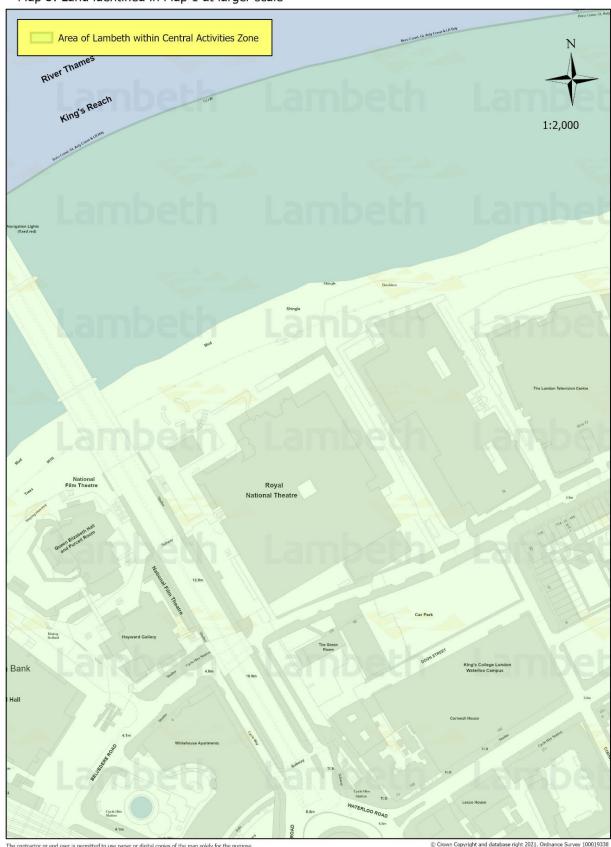

Map 1: The London Plan Central Activities Zone as it relates to Lambeth

Map 2: Land identified in Map 1 at larger scale

Map 3: Land identified in Map 1 at larger scale

Map 4: Land identified in Map 1 at larger scale