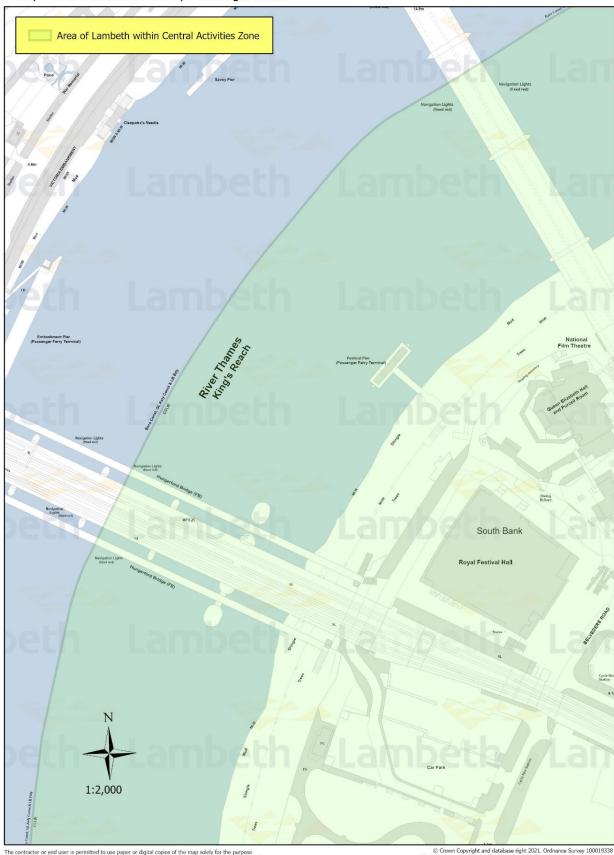

Map 1: The London Plan Central Activities Zone as it relates to Lambeth

Map 2: Land identified in Map 1 at larger scale

Map 3: Land identified in Map 1 at larger scale

Map 4: Land identified in Map 1 at larger scale