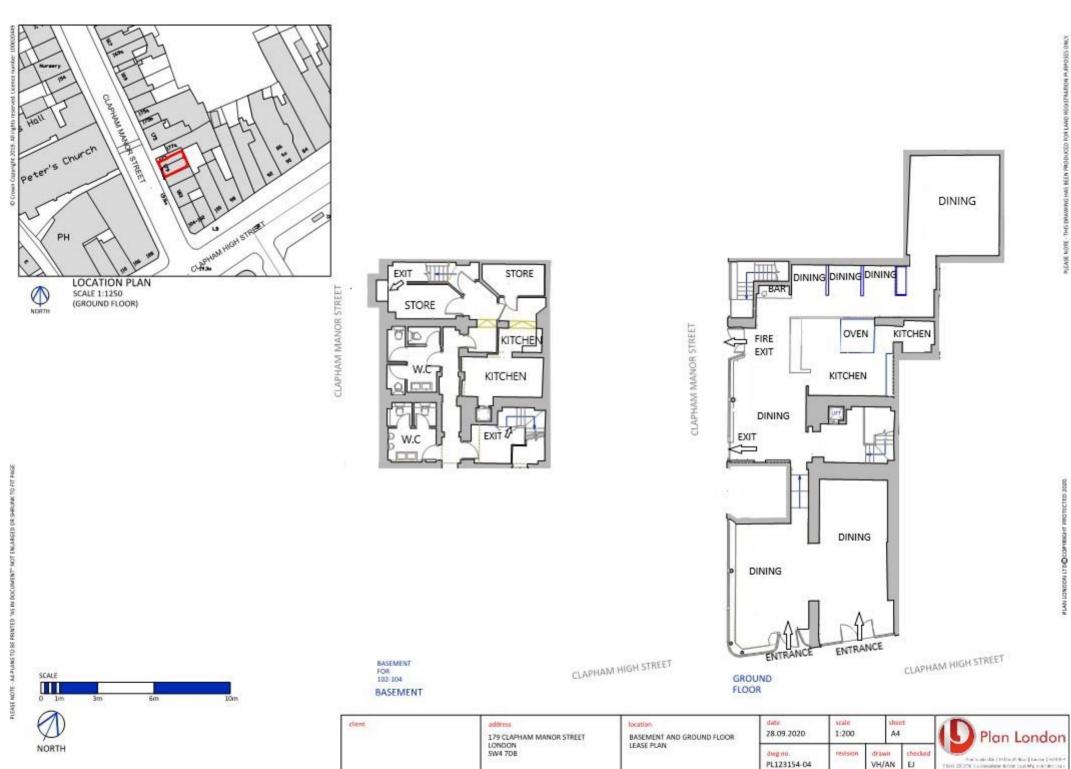

#### **New Premises Licence**

| Premises Details                      |                                                       |
|---------------------------------------|-------------------------------------------------------|
| Premises Address *                    | 102-104 CLAPHAM HIGH STREET LONDON LAMBETH<br>SW4 7UL |
| Telephone number at premises (if any) |                                                       |
| Non-domestic value of premises. *     | £ 51000                                               |

# **Operating Schedule**

| When do you want the premises licence to start? *                                                                           | 22/07/2021                                                                                                                                                                                |
|-----------------------------------------------------------------------------------------------------------------------------|-------------------------------------------------------------------------------------------------------------------------------------------------------------------------------------------|
| If you wish the licence to be valid only for a limited period, when do you want it to end?                                  |                                                                                                                                                                                           |
| Please give a general description of the premises. *                                                                        | Restaurant serving georgian and italian food and<br>accompanying alcohol sales located on the ground floor<br>with ancillary kitchen and WC in basement. Approximately<br>seventy covers. |
| If 5,000 or more people are expected to attend the premises<br>at any one time, please state the number expected to attend. |                                                                                                                                                                                           |